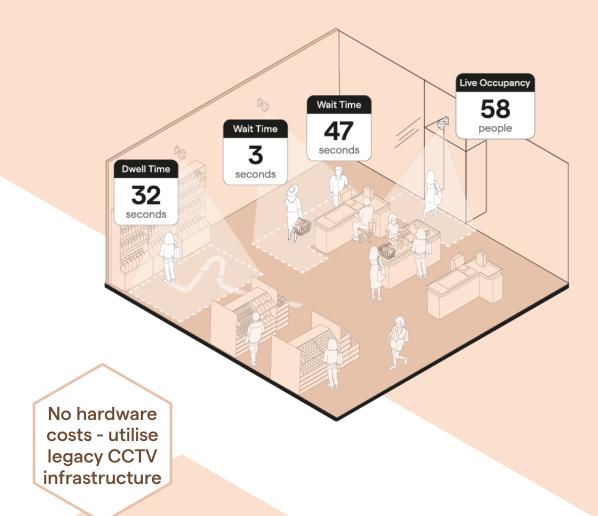

# Generate intelligent data and business insights through your existing CCTV network

Video analytics solutions optimised to run directly on Axis cameras. Easily scalable across multiple locations with minimum configuration.

## Receive accurate, live footfall records for better business decisions

- Count the number of people entering and leaving the premises
- Receive alerts after reaching occupancy limits
- Measure foot traffic indoors and outdoors

## Reduce wait time costs, recover lost sales and optimise staffing levels

- Receive alerts for queue time and waiting line length
- Identify peak and off-peak times for better staff management
- Tracking customers across multiple camera views

## Identify high- and low-traffic areas and optimise your venue layout

- Know how long occupants spend in a given area
- Access a level of detail heat map software can't match
- Get a better understanding of their behaviour