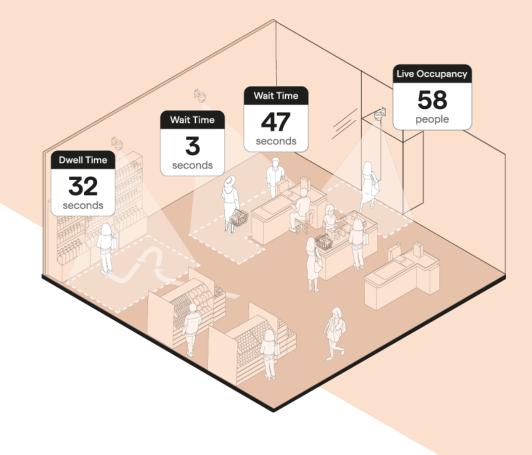

## Receive accurate, live footfall records for better business decisions

- Count the number of people entering and leaving the premises
- Receive alerts after reaching occupancy limits
- Measure foot traffic indoors and outdoors

## Reduce wait time costs, recover lost sales and optimise staffing levels

- Receive alerts for queue time and waiting line length
- Identify peak and off-peak times for better staff management
- Tracking customers across multiple camera views

## Identify high- and low-traffic areas and optimise your venue layout

- Know how long occupants spend in a given area
- Access a level of detail heat map software can't match
- Get a better understanding of their behaviour